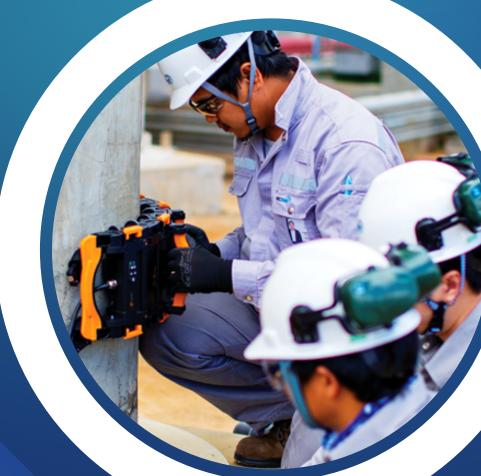

## **ADVANCED NDT**

- SHORT RANGE UT (CUPS INSPECTION)
- PULSED EDDY CURRENT (PEC)
- ACOUSTIC EMISSION TESTING (AE)
- TUBE INSPECTION (RFT/ECT/IRIS)
- PHASED ARRAY ULTRASONIC TESTING (PAUT)
- ROPE ACCESS INSPECTION